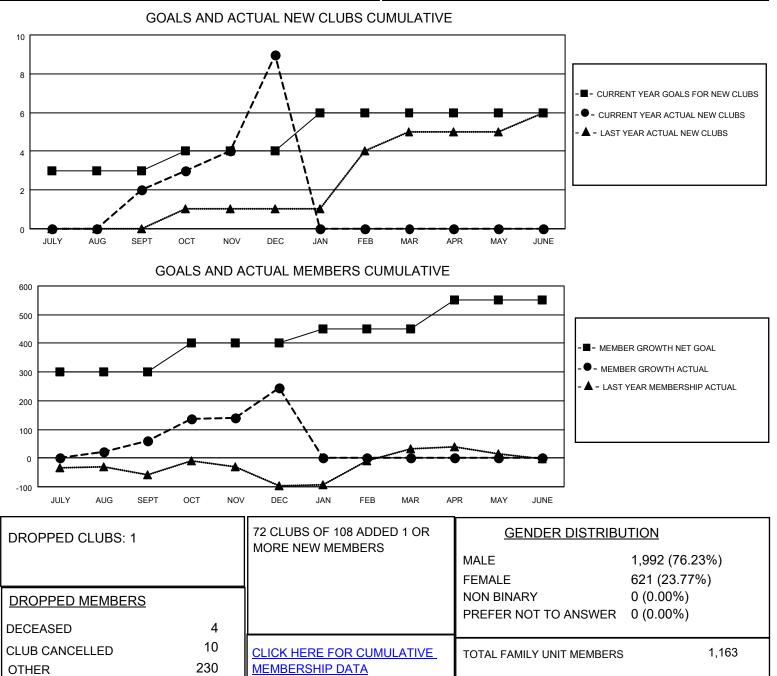

## LOCATION REP OF SRI LANKA

District 306 A2

Results as of: 12/31/2022

| Clubs                 |               |           |               | Members               |                         |                         |                                                    |
|-----------------------|---------------|-----------|---------------|-----------------------|-------------------------|-------------------------|----------------------------------------------------|
| RESULTS FOR 2022-2023 |               |           |               | RESULTS FOR 2022-2023 |                         |                         |                                                    |
| QUARTER               | NEW CLUB GOAL | NEW CLUBS | DROPPED CLUBS | QUARTER               | IBER GROWTH NET<br>GOAL | MEMBER GROWTH<br>ACTUAL | DROPPED<br>MEMBERS ACTUAL<br>(including transfers) |
| JULY/AUG/SEPT         | 3             | 2         | 1             | JULY/AUG/SEPT         | 300                     | 113                     | 52                                                 |
| OCT/NOV/DEC           | 1             | 7         | 0             | OCT/NOV/DEC           | 100                     | 391                     | 192                                                |
| JAN/FEB/MAR           | 2             | 0         | 0             | JAN/FEB/MAR           | 50                      | 0                       | 0                                                  |
| APR/MAY/JUNE          | 0             | 0         | 0             | APR/MAY/JUNE          | 100                     | 0                       | 0                                                  |

TOTAL

244

674

FAMILY MEMBERS PAYING HALF DUES